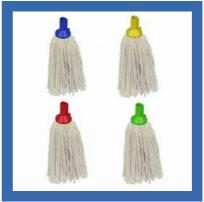

#### **CLEANING MOPS & WIPERS**

Iron ,White EZEE, wet mop, For Floor Cleaning

Cotton Mop Refill

Ezee Wet Mop

Cotton Wet Mops