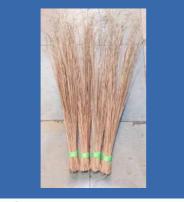

## **FLOOR BROOMS**

Coconut Brooms For Floor Cleaning

Coconut Sticks Nariyal Jhadu for Sweeping

Grass Broom .

Grass Broom