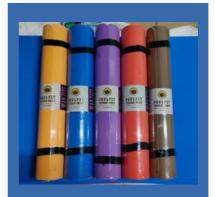

#### **YOGA MATS**

FEELFIT PRIME YOGA MATS

Feel fit yoga mat 4 mm

Feelfit yoga mat 6mm