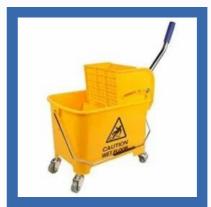

#### WRINGER TROLLEY

Double Bucket Wringer Trolley

Wringer Bucket .

Wringer Trolley .