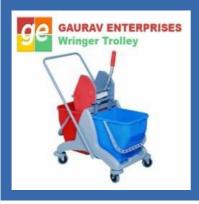

#### WRINGER TROLLEY

Double Bucket Wringer Trolley

Wringer Bucket .

Wringer Trolley .