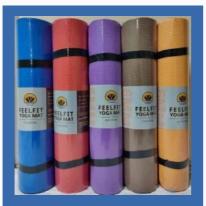

#### **YOGA MATS**

FEELFIT PRIME YOGA MATS

Feel fit yoga mat 4 mm

Feelfit yoga mat 6mm